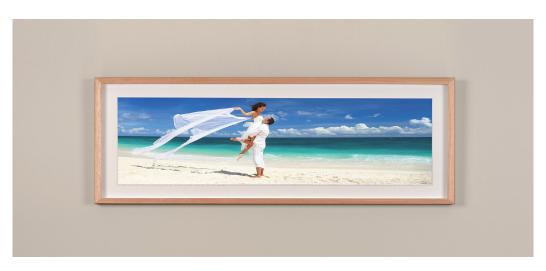

#### Matted and Framed Prints

Our fine art prints are available with a single mat. They can be purchased complete with frame (available in black, white and Australian oak). We use Tru Vue Premium glass/acrylic.

# brightroom pricing frames & framed prints

Full frame 2:3

Prices based on 30mm wide 20mm high frames - (black, white, oak) and Tru Vue premium clear glass. For premium moulding/chunky frames or acrylic glazing (for interstate transport), please

#### Panoramic Sizes

| Print Size (cm) | Mat Size (cm)<br>(5cm borders) | Frame including<br>Premium Print<br>& Single Mat | Frame including<br>Premium Print<br>& Float Mount<br>Mat | Frame including<br>Fine Art Print &<br>Single Mat | Frame including<br>Fine Art Print<br>& Float Mount<br>Mat |
|-----------------|--------------------------------|--------------------------------------------------|----------------------------------------------------------|---------------------------------------------------|-----------------------------------------------------------|
| 20×60           | 30×70                          | \$225.00                                         | \$215.00                                                 | \$230.00                                          | \$245.00                                                  |
| 25×75           | 35×85                          | \$238.00                                         | \$250.00                                                 | \$265.00                                          | \$280.00                                                  |