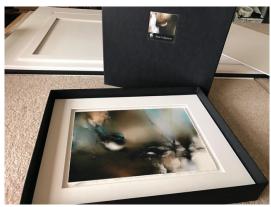

# brightroom products presentation boxes

Our handmade lined presentation boxes are available in 11  $\times$  14" which suit 6  $\times$  9" or 7  $\times$  10" frame ready matted prints.

Colour available - black.

Your logo or artwork is printed on to fine art paper and applied to the debossed area on the lid.

The boxes can fit up to 10 single matted prints (including an  $11 \times 14$  frame) for \$250 or 6 float mount matted frame ready prints (including an  $11 \times 14$  frame) for \$230.

Additional frames can be purchased for \$55. They are available in black, white or Australian oak. They have the option of hanging furniture for wall mounted or desk stand.

© Ross Morgan