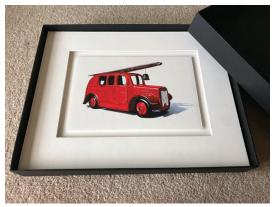

#### Matted and Framed Prints

Our fine art prints are available with a single mat. They can be purchased complete with frame (available in black, white and Australian oak). We use Tru Vue Premium glass/acrylic.

# brightroom products presentation boxes

Our handmade lined presentation boxes are available in 11  $\times$  14" which suit 6  $\times$  9" or 7  $\times$  10" frame ready matted prints.

Colour available - black.