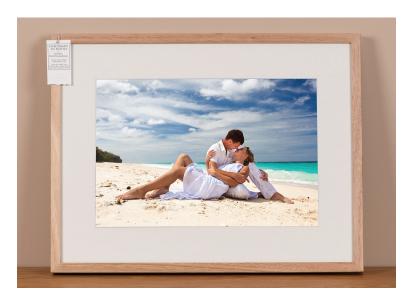

#### Matted and Framed Prints

Our fine art prints are available with a single mat. They can be purchased complete with frame (available in black, white and Australian oak). We use Tru Vue Premium glass/acrylic.

# brightroom pricing frames & framed prints

Full frame 2:3

Prices based on 30mm wide 20mm high frames - (black, white, oak) and Tru Vue premium clear glass. For premium moulding/chunky frames or acrylic glazing (for interstate transport), please